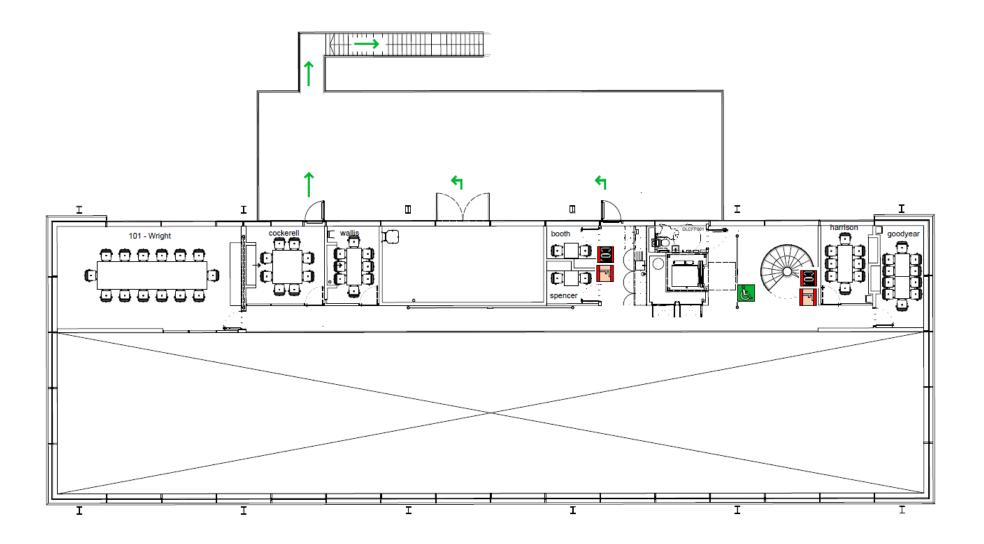

Wiltshire
Application for a premises licence
Licensing Act 2003

For help contact publicprotectionnorth@wiltshire.gov.uk Telephone: 0300 456 0100

| Section 2 of 21                                                                                                                                                                                                                                                                                            |                                                             |  |  |  |  |  |  |
|------------------------------------------------------------------------------------------------------------------------------------------------------------------------------------------------------------------------------------------------------------------------------------------------------------|-------------------------------------------------------------|--|--|--|--|--|--|
| PREMISES DETAILS                                                                                                                                                                                                                                                                                           |                                                             |  |  |  |  |  |  |
| I/we, as named in section 1, apply for a premises licence under section 17 of the Licensing Act 2003 for the premises described in section 2 below (the premises) and I/we are making this application to you as the relevant licensing authority in accordance with section 12 of the Licensing Act 2003. |                                                             |  |  |  |  |  |  |
| Premises Address                                                                                                                                                                                                                                                                                           |                                                             |  |  |  |  |  |  |
| Are you able to provide a posta                                                                                                                                                                                                                                                                            | l address, OS map reference or description of the premises? |  |  |  |  |  |  |
| Address                                                                                                                                                                                                                                                                                                    | o reference O Description                                   |  |  |  |  |  |  |
| Postal Address Of Premises                                                                                                                                                                                                                                                                                 |                                                             |  |  |  |  |  |  |
| Building number or name                                                                                                                                                                                                                                                                                    | Dyson Village                                               |  |  |  |  |  |  |
| Street                                                                                                                                                                                                                                                                                                     | Tetbury Hill                                                |  |  |  |  |  |  |
| District                                                                                                                                                                                                                                                                                                   | Malmesbury                                                  |  |  |  |  |  |  |
| City or town                                                                                                                                                                                                                                                                                               |                                                             |  |  |  |  |  |  |
| County or administrative area                                                                                                                                                                                                                                                                              |                                                             |  |  |  |  |  |  |
| Postcode                                                                                                                                                                                                                                                                                                   | SN16 0FQ                                                    |  |  |  |  |  |  |
| Country                                                                                                                                                                                                                                                                                                    | United Kingdom                                              |  |  |  |  |  |  |
| Further Details                                                                                                                                                                                                                                                                                            |                                                             |  |  |  |  |  |  |
| Telephone number                                                                                                                                                                                                                                                                                           |                                                             |  |  |  |  |  |  |
| Non-domestic rateable value of premises (£)                                                                                                                                                                                                                                                                | 33,100                                                      |  |  |  |  |  |  |
| < Previous <u>1</u> <b>2</b> <u>3</u> <u>4</u>                                                                                                                                                                                                                                                             | 5 6 7 8 9 10 11 12 13 14 15 16 17 18 19 20 21 Next>         |  |  |  |  |  |  |