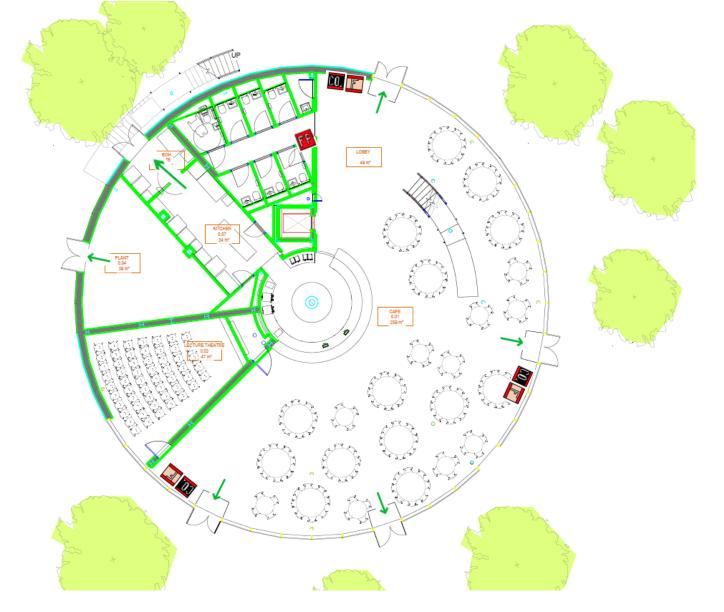

O EMPLOY AN ADULT WITHOUT LEAVE OR WHO IS SUBJECT TO CONDITIONS AS TO EMPLOYMENT WILL BE LIABLE TO A CIVIL PENALTY UNDER SECTION 15 OF THE IMMIGRATION, ASYLUM AND NATIONALITY ACT 2006 AND PURSUANT TO SECTION 21 OF THE SAME ACT, WILL BE COMMITTING AN OFFENCE WHERE THEY DO SO IN THE KNOWLEDGE, OR WITH REASONABLE CAUSE TO BELIEVE, THAT THE EMPLOYEE IS DISQUALIFIED

< Previous 1 2 3 4 5 6 7 8 9 10 11 12 13 14 15 16 17 18 19 20 21







- Do not scale from this drawing
- All dimensions to be checked on site

Fire Exit



→ Fire Exit Route

Fire Extinguisher (CO<sub>2</sub>)



Fire Extinguisher (Foam)







FP Fire Panel

DLC Ground Floor



- Do not scale from this drawing
- · All dimensions to be checked on site





→ Fire Exit Route





Fire Extinguisher (Foam)









DLC First Floor



- Do not scale from this drawing
- All dimensions to be checked on site





→ Fire Exit Route













FP Fire Panel

Round house Ground Floor



- Do not scale from this drawing
- All dimensions to be checked on site

Evacuation Chair

→ Fire Exit Route

- Fire Extinguisher (Water)
- Fire Extinguisher (Foam)
- P Fire Extinguisher (Powder)
- Fire Extinguisher (Wet Chemical)



FP Fire Panel

Round house First Floor