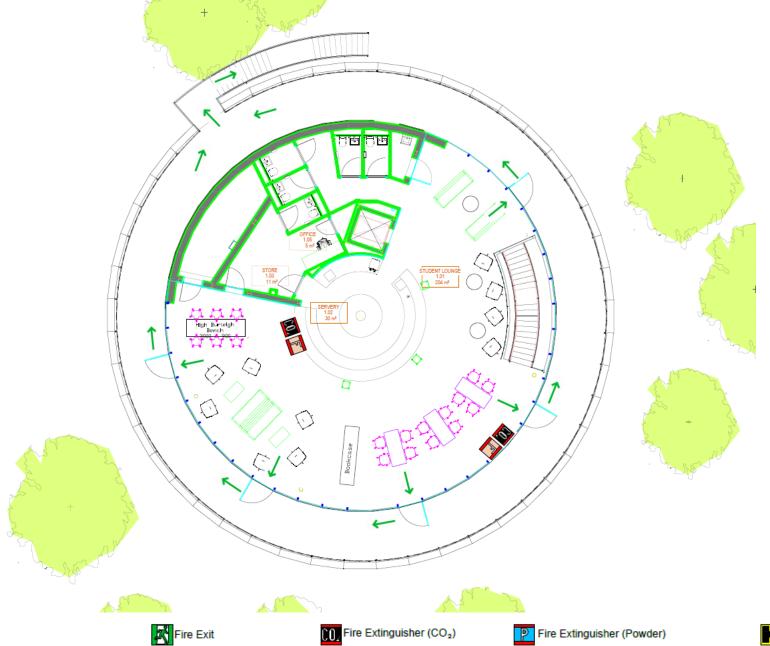

ASYLUM AND NATIONALITY ACT 2006 AND PURSUANT TO SECTION 21 OF THE SAME ACT, WILL BE COMMITTING AN OFFENCE WHERE THEY DO SO IN THE KNOWLEDGE, OR WITH REASONABLE CAUSE TO BELIEVE, THAT THE EMPLOYEE IS DISQUALIFIED

< Previous 1 2 3 4 5 6 7 8 9 10 11 12 13 14 15 16 17 18 19 20 21







- Do not scale from this drawing
- All dimensions to be checked on site

Fire Exit



→ Fire Exit Route

Fire Extinguisher (CO<sub>2</sub>)



Fire Extinguisher (Foam)







FP Fire Panel

DLC Ground Floor



- Do not scale from this drawing
- · All dimensions to be checked on site





→ Fire Exit Route





Fire Extinguisher (Foam)









DLC First Floor



- Do not scale from this drawing
- All dimensions to be checked on site





→ Fire Exit Route













FP Fire Panel

Round house Ground Floor



- Do not scale from this drawing
- All dimensions to be checked on site

Evacuation Chair

→ Fire Exit Route

- Fire Extinguisher (Water)
- Fire Extinguisher (Foam)
- P Fire Extinguisher (Powder)
- Fire Extinguisher (Wet Chemical)



FP Fire Panel

Round house First Floor