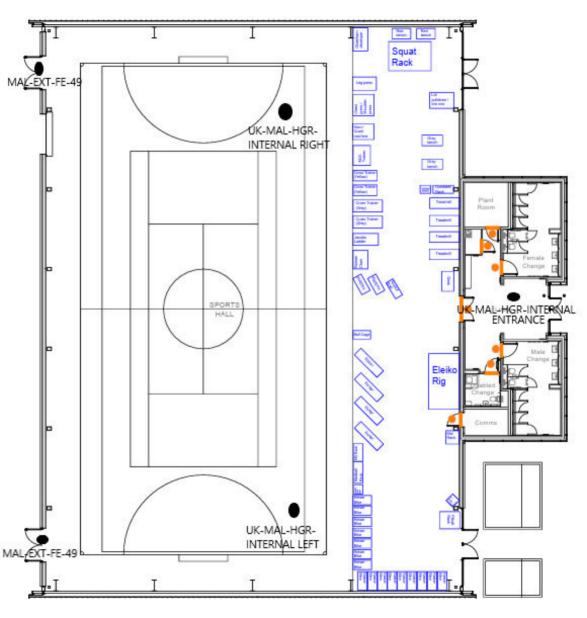

Wiltshire
Application for a premises licence
Licensing Act 2003

For help contact publicprotectionnorth@wiltshire.gov.uk Telephone: 0300 456 0100

| Section 2 of 21                                                                                                                                                                                                                                                                                            |                                                             |  |  |  |  |  |  |
|------------------------------------------------------------------------------------------------------------------------------------------------------------------------------------------------------------------------------------------------------------------------------------------------------------|-------------------------------------------------------------|--|--|--|--|--|--|
| PREMISES DETAILS                                                                                                                                                                                                                                                                                           |                                                             |  |  |  |  |  |  |
| I/we, as named in section 1, apply for a premises licence under section 17 of the Licensing Act 2003 for the premises described in section 2 below (the premises) and I/we are making this application to you as the relevant licensing authority in accordance with section 12 of the Licensing Act 2003. |                                                             |  |  |  |  |  |  |
| Premises Address                                                                                                                                                                                                                                                                                           |                                                             |  |  |  |  |  |  |
| Are you able to provide a posta                                                                                                                                                                                                                                                                            | l address, OS map reference or description of the premises? |  |  |  |  |  |  |
| Address                                                                                                                                                                                                                                                                                                    | o reference O Description                                   |  |  |  |  |  |  |
| Postal Address Of Premises                                                                                                                                                                                                                                                                                 |                                                             |  |  |  |  |  |  |
| Building number or name                                                                                                                                                                                                                                                                                    | Dyson Village                                               |  |  |  |  |  |  |
| Street                                                                                                                                                                                                                                                                                                     | Tetbury Hill                                                |  |  |  |  |  |  |
| District                                                                                                                                                                                                                                                                                                   | Malmesbury                                                  |  |  |  |  |  |  |
| City or town                                                                                                                                                                                                                                                                                               |                                                             |  |  |  |  |  |  |
| County or administrative area                                                                                                                                                                                                                                                                              |                                                             |  |  |  |  |  |  |
| Postcode                                                                                                                                                                                                                                                                                                   | SN16 0FQ                                                    |  |  |  |  |  |  |
| Country                                                                                                                                                                                                                                                                                                    | United Kingdom                                              |  |  |  |  |  |  |
| Further Details                                                                                                                                                                                                                                                                                            |                                                             |  |  |  |  |  |  |
| Telephone number                                                                                                                                                                                                                                                                                           |                                                             |  |  |  |  |  |  |
| Non-domestic rateable value of premises (£)                                                                                                                                                                                                                                                                | 33,100                                                      |  |  |  |  |  |  |
| < Previous <u>1</u> <b>2</b> <u>3</u> <u>4</u>                                                                                                                                                                                                                                                             | 5 6 7 8 9 10 11 12 13 14 15 16 17 18 19 20 21 Next>         |  |  |  |  |  |  |