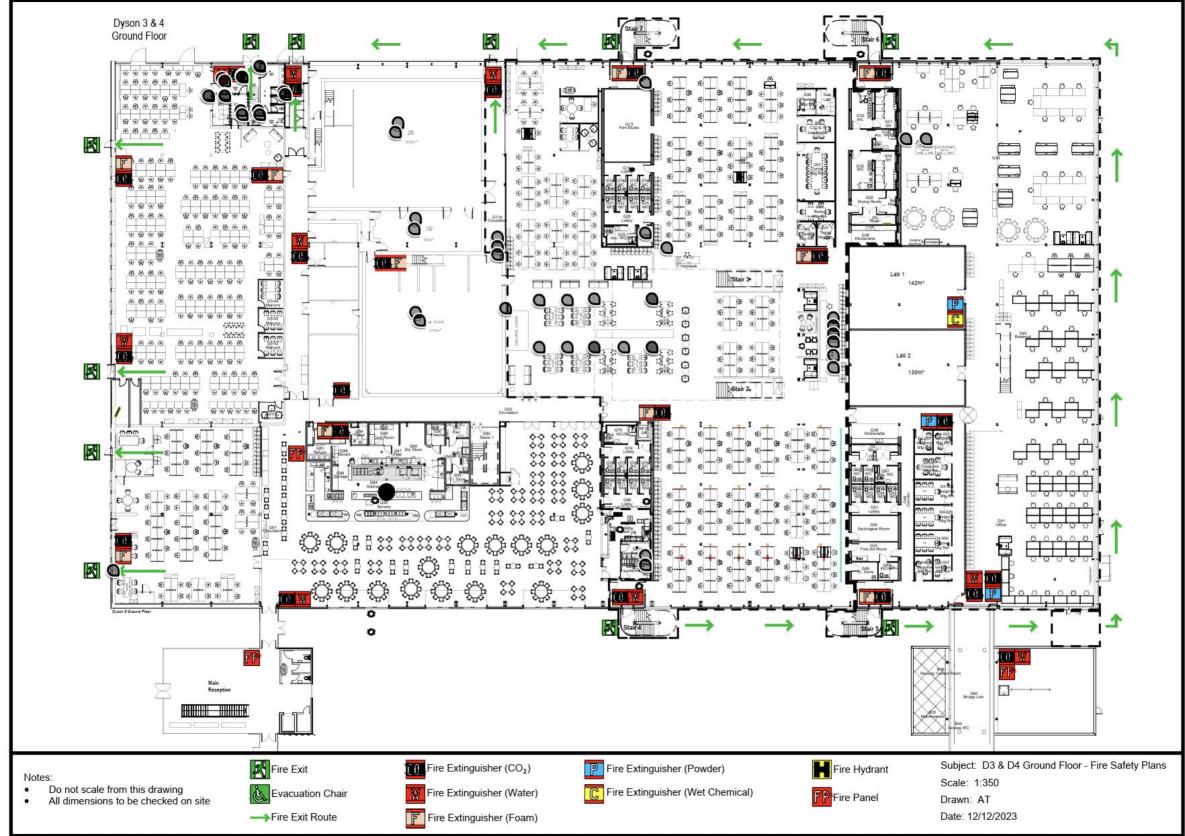

21







- Do not scale from this drawing
- All dimensions to be checked on site

Fire Exit



→ Fire Exit Route

Fire Extinguisher (CO<sub>2</sub>)



Fire Extinguisher (Foam)







FP Fire Panel

DLC Ground Floor



- Do not scale from this drawing
- · All dimensions to be checked on site





→ Fire Exit Route





Fire Extinguisher (Foam)









DLC First Floor



- Do not scale from this drawing
- All dimensions to be checked on site





→ Fire Exit Route













FP Fire Panel

Round house Ground Floor



- Do not scale from this drawing
- All dimensions to be checked on site

Evacuation Chair

→ Fire Exit Route

- Fire Extinguisher (Water)
- Fire Extinguisher (Foam)
- P Fire Extinguisher (Powder)
- Fire Extinguisher (Wet Chemical)



FP Fire Panel

Round house First Floor