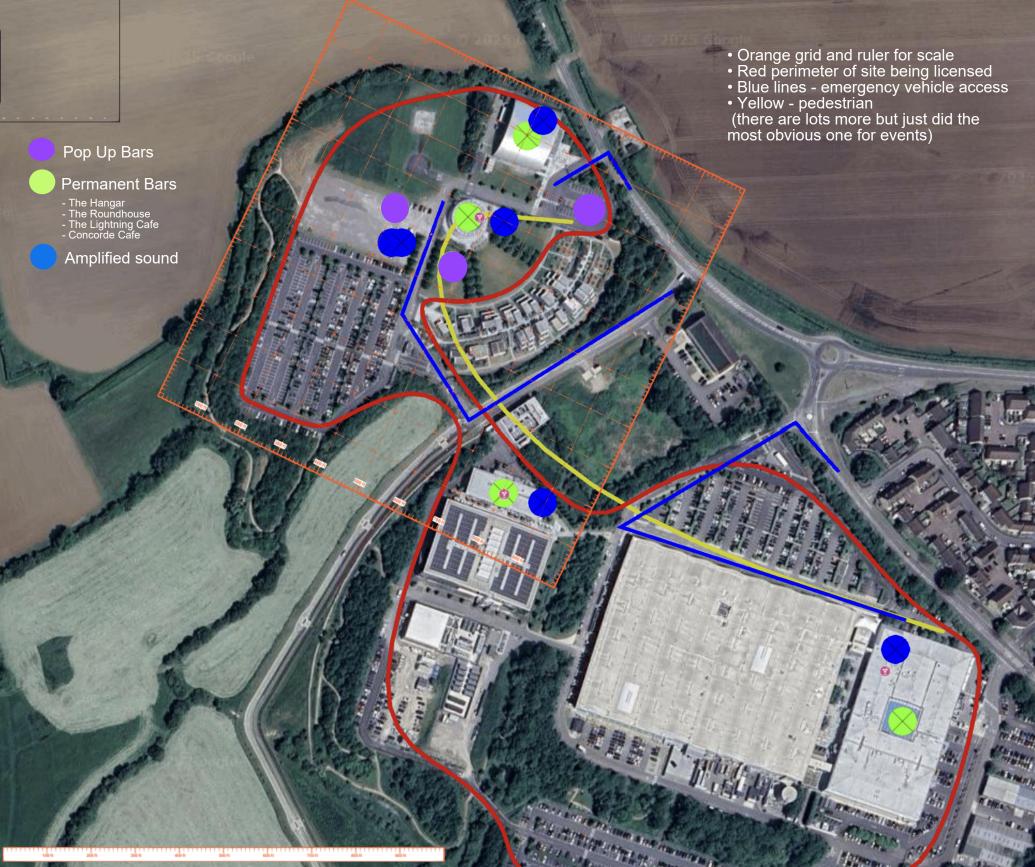

Wiltshire
Application for a premises licence
Licensing Act 2003

For help contact publicprotectionnorth@wiltshire.gov.uk Telephone: 0300 456 0100

| Section 2 of 21                                                                                                                                                                                                                                                                                            |                                                             |  |  |  |  |  |  |
|------------------------------------------------------------------------------------------------------------------------------------------------------------------------------------------------------------------------------------------------------------------------------------------------------------|-------------------------------------------------------------|--|--|--|--|--|--|
| PREMISES DETAILS                                                                                                                                                                                                                                                                                           |                                                             |  |  |  |  |  |  |
| I/we, as named in section 1, apply for a premises licence under section 17 of the Licensing Act 2003 for the premises described in section 2 below (the premises) and I/we are making this application to you as the relevant licensing authority in accordance with section 12 of the Licensing Act 2003. |                                                             |  |  |  |  |  |  |
| Premises Address                                                                                                                                                                                                                                                                                           |                                                             |  |  |  |  |  |  |
| Are you able to provide a posta                                                                                                                                                                                                                                                                            | l address, OS map reference or description of the premises? |  |  |  |  |  |  |
| Address                                                                                                                                                                                                                                                                                                    | o reference O Description                                   |  |  |  |  |  |  |
| Postal Address Of Premises                                                                                                                                                                                                                                                                                 |                                                             |  |  |  |  |  |  |
| Building number or name                                                                                                                                                                                                                                                                                    | Dyson Village                                               |  |  |  |  |  |  |
| Street                                                                                                                                                                                                                                                                                                     | Tetbury Hill                                                |  |  |  |  |  |  |
| District                                                                                                                                                                                                                                                                                                   | Malmesbury                                                  |  |  |  |  |  |  |
| City or town                                                                                                                                                                                                                                                                                               |                                                             |  |  |  |  |  |  |
| County or administrative area                                                                                                                                                                                                                                                                              |                                                             |  |  |  |  |  |  |
| Postcode                                                                                                                                                                                                                                                                                                   | SN16 0FQ                                                    |  |  |  |  |  |  |
| Country                                                                                                                                                                                                                                                                                                    | United Kingdom                                              |  |  |  |  |  |  |
| Further Details                                                                                                                                                                                                                                                                                            |                                                             |  |  |  |  |  |  |
| Telephone number                                                                                                                                                                                                                                                                                           |                                                             |  |  |  |  |  |  |
| Non-domestic rateable value of premises (£)                                                                                                                                                                                                                                                                | 33,100                                                      |  |  |  |  |  |  |
| < Previous <u>1</u> <b>2</b> <u>3</u> <u>4</u>                                                                                                                                                                                                                                                             | 5 6 7 8 9 10 11 12 13 14 15 16 17 18 19 20 21 Next>         |  |  |  |  |  |  |