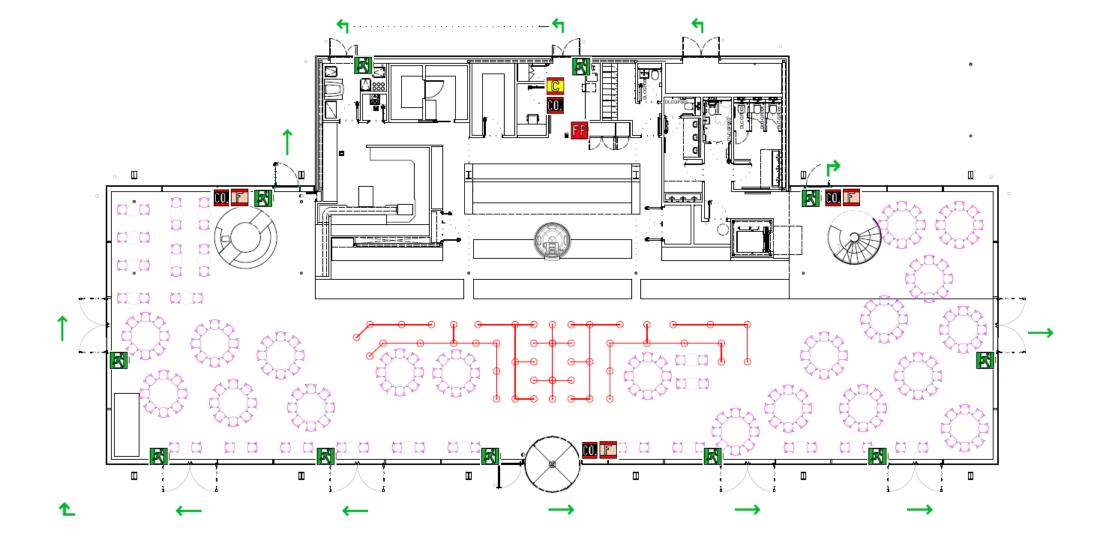

Wiltshire
Application for a premises licence
Licensing Act 2003

For help contact publicprotectionnorth@wiltshire.gov.uk Telephone: 0300 456 0100

| Section 2 of 21                                                                                                                                                                                                                                                                                            |                                                             |  |  |  |  |  |  |
|------------------------------------------------------------------------------------------------------------------------------------------------------------------------------------------------------------------------------------------------------------------------------------------------------------|-------------------------------------------------------------|--|--|--|--|--|--|
| PREMISES DETAILS                                                                                                                                                                                                                                                                                           |                                                             |  |  |  |  |  |  |
| I/we, as named in section 1, apply for a premises licence under section 17 of the Licensing Act 2003 for the premises described in section 2 below (the premises) and I/we are making this application to you as the relevant licensing authority in accordance with section 12 of the Licensing Act 2003. |                                                             |  |  |  |  |  |  |
| Premises Address                                                                                                                                                                                                                                                                                           |                                                             |  |  |  |  |  |  |
| Are you able to provide a posta                                                                                                                                                                                                                                                                            | l address, OS map reference or description of the premises? |  |  |  |  |  |  |
| Address                                                                                                                                                                                                                                                                                                    | o reference O Description                                   |  |  |  |  |  |  |
| Postal Address Of Premises                                                                                                                                                                                                                                                                                 |                                                             |  |  |  |  |  |  |
| Building number or name                                                                                                                                                                                                                                                                                    | Dyson Village                                               |  |  |  |  |  |  |
| Street                                                                                                                                                                                                                                                                                                     | Tetbury Hill                                                |  |  |  |  |  |  |
| District                                                                                                                                                                                                                                                                                                   | Malmesbury                                                  |  |  |  |  |  |  |
| City or town                                                                                                                                                                                                                                                                                               |                                                             |  |  |  |  |  |  |
| County or administrative area                                                                                                                                                                                                                                                                              |                                                             |  |  |  |  |  |  |
| Postcode                                                                                                                                                                                                                                                                                                   | SN16 0FQ                                                    |  |  |  |  |  |  |
| Country                                                                                                                                                                                                                                                                                                    | United Kingdom                                              |  |  |  |  |  |  |
| Further Details                                                                                                                                                                                                                                                                                            |                                                             |  |  |  |  |  |  |
| Telephone number                                                                                                                                                                                                                                                                                           |                                                             |  |  |  |  |  |  |
| Non-domestic rateable value of premises (£)                                                                                                                                                                                                                                                                | 33,100                                                      |  |  |  |  |  |  |
| < Previous <u>1</u> <b>2</b> <u>3</u> <u>4</u>                                                                                                                                                                                                                                                             | 5 6 7 8 9 10 11 12 13 14 15 16 17 18 19 20 21 Next>         |  |  |  |  |  |  |